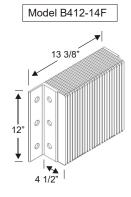

#### **Bumper Consideration**

- ☐ 2 Model B410-14F laminated bumpers Standard on DH, LHD
- ☐ Optional Steel Face
- ☐ 2 Model B412-14F laminated bumpers Standard on PR
- ☐ Optional Steel Face
- □ 2 Model VB420-11F laminated bumpers
- □ Optional 6" Projection □ Optional 6" Projection □ Optional Steel Face
- □ 2 Model VB424-11F laminated bumpers □ Optional - 6" Projection □ Optional - 6" Projection
  - □ Optional Steel Face
- ☐ Other Bumper: