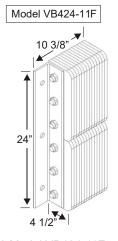

#### **Bumper Consideration**

- ☐ 2 Model B410-14F laminated bumpers Standard on DH, LHD
- ☐ Optional Steel Face
- ☐ 2 Model B412-14F laminated bumpers Standard on PR
- ☐ Optional Steel Face
- □ 2 Model VB420-11F laminated bumpers
- □ Optional 6" Projection □ Optional 6" Projection □ Optional Steel Face
- □ 2 Model VB424-11F laminated bumpers □ Optional - 6" Projection □ Optional - 6" Projection
  - □ Optional Steel Face
- ☐ Other Bumper: