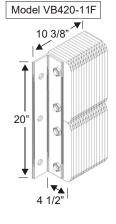

#### **Bumper Consideration**

- ☐ 2 Model B410-14F laminated bumpers Standard on DH, LHD
- ☐ Optional Steel Face
- ☐ 2 Model B412-14F laminated bumpers Standard on PR
- ☐ Optional Steel Face
- □ 2 Model VB420-11F laminated bumpers
- □ Optional 6" Projection □ Optional 6" Projection □ Optional Steel Face
- □ 2 Model VB424-11F laminated bumpers □ Optional - 6" Projection □ Optional - 6" Projection
  - □ Optional Steel Face
- ☐ Other Bumper: