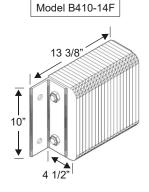

#### **Bumper Consideration**

- ☐ 2 Model B410-14F laminated bumpers Standard on DH, LHD
- ☐ Optional Steel Face
- ☐ 2 Model B412-14F laminated bumpers Standard on PR
- ☐ Optional Steel Face
- □ 2 Model VB420-11F laminated bumpers
- □ Optional 6" Projection □ Optional 6" Projection □ Optional Steel Face
- □ 2 Model VB424-11F laminated bumpers □ Optional - 6" Projection □ Optional - 6" Projection
  - □ Optional Steel Face
- ☐ Other Bumper: