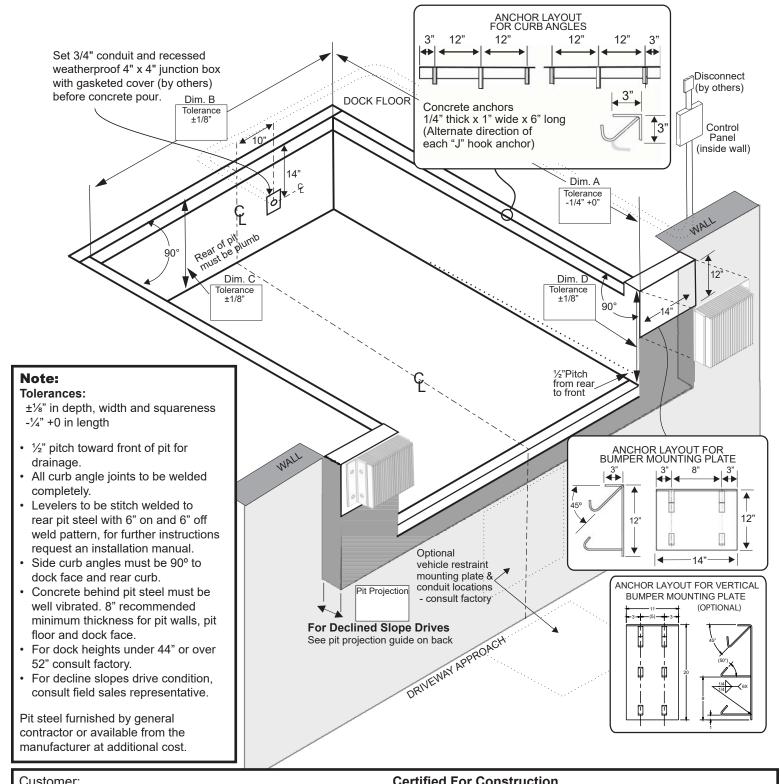

Pit dimensional tolerances are  $\pm 1/6$ " depth, width and squareness. -1/4" +0" in length. DLM/Systems, LLC assume no liability for deviations beyond this tolerance.

| Dimensions below are for DH, LHD series hydraulic pit style levelers. |                          |                |                |                          |             |                            |              |                  |  |  |
|-----------------------------------------------------------------------|--------------------------|----------------|----------------|--------------------------|-------------|----------------------------|--------------|------------------|--|--|
|                                                                       |                          | Contrac        | tors Bill of I |                          | Nominal Pit | Dimensions                 |              |                  |  |  |
|                                                                       | Curb Angles ¼" x 3" x 3" |                |                | Mounting Plates ¼" Thick | Dim "A"     | Dim. "A" Dim. "B" Dim. "C" |              | Dim. "D"         |  |  |
|                                                                       | Front (Qty 1)            | Rear (Qty 1)   | Side (Qty 2)   | Bumper Plates (Qty 2)    | Length      | Width                      | Depth (rear) | Depth<br>(Front) |  |  |
| 6' x 6'                                                               | 74"                      | 80"            | 60"            | 3" x 12" x 14"           | 63"         | 74"                        | 19½"         | 20"              |  |  |
| 6.5' x 6'                                                             | 80"                      | 86"            | 60"            | 3" x 12" x 14"           | 63"         | 80"                        | 19½"         | 20"              |  |  |
| 7' x 6'                                                               | 85"                      | 91"            | 60"            | 3" x 12" x 14"           | 63"         | 85"                        | 19½"         | 20"              |  |  |
| 6' x 8'                                                               | 74"                      | 80"            | 84"            | 3" x 12" x 14"           | 87"         | 74"                        | 19½"         | 20"              |  |  |
| 6.5' x 8'                                                             | 80"                      | 86"            | 84"            | 3" x 12" x 14"           | 87"         | 80"                        | 19½"         | 20"              |  |  |
| 7' x 8'                                                               | 85"                      | 91"            | 84"            | 3" x 12" x 14"           | 87"         | 85"                        | 19½"         | 20"              |  |  |
| 6' x 10'                                                              | 74"                      | 80"            | 108"           | 3" x 12" x 14"           | 111"        | 74"                        | 23½"         | 24"              |  |  |
| 6.5' x 10'                                                            | 80"                      | 86"            | 108"           | 3" x 12" x 14"           | 111"        | 80"                        | 23½"         | 24"              |  |  |
| 7' x 10'                                                              | 85"                      | 91"            | 108"           | 3" x 12" x 14"           | 111"        | 85"                        | 23½"         | 24"              |  |  |
| 6' x 12'                                                              | 74"                      | 80"            | 132"           | 3" x 12" x 14"           | 135"        | 74"                        | 23½"         | 24"              |  |  |
| 6.5' x 12'                                                            | 80"                      | 86"            | 132"           | 3" x 12" x 14"           | 135"        | 80"                        | 23½"         | 24"              |  |  |
| 7' x 12' 85" 91" 132"                                                 |                          | 3" x 12" x 14" | 135"           | 85"                      | 23½"        | 24"                        |              |                  |  |  |

### Optional Bumper Plates - in lieu of above

| 3" | v | 11" | wide | Y | 20" | hiah | (Otv | 12   |
|----|---|-----|------|---|-----|------|------|------|
| J  | Λ | 11  | wide | А | 20  | HIGH | ועני | / // |

3" x 11" wide x 24" high (Qty 2)

Other Bumper Embed \_\_\_\_\_ (Qty 2)

## Pit Projection Guide for Decline Slope Driveways

Percentage of Grade =

Rise of Driveway Driveway Length

| % of Driveway Grade                        | 0% | 1% | 2% | 3% | 4% | 5% | 6% | 7% | 8%  | 9%  | 10% |
|--------------------------------------------|----|----|----|----|----|----|----|----|-----|-----|-----|
| Pit Projection *Excludes Bumper Projection | 0" | 3" | 4" | 5" | 6" | 7" | 8" | 9" | 10" | 11" | 12" |

Note: Projection of pit may require modifications to seals and shelters. Coordinate with supplier if required.