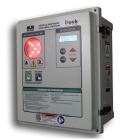

### PowerStop Vehicle Restraint Design Features..

- iDock<sup>®</sup> Controls with Interactive Message Display
- Push Button Activation (115v Single Phase Operation)
- Automatic Light Sequence
- Low Profile, Non-impact Design (wall or driveway mount)
- RIG Sensor Bar with Audible Alarm
- Corrosion Resistant Zinc Plated Finish
- Restraining Force In Excess of 32,000 lb Average
- Remote Power Pack with Translucent Reservoir
- Automatically re-engages if restraint is forced down
- Sign Communication Package
- Made in the USA

#### **Effective Communication**

iDock<sup>®</sup> Controls, standard with the PowerStop A Series restraint, fosters an extremely safe and efficient loading dock environment by establishing a clear line of communication between truck drivers and dock personnel.