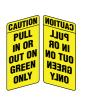

#### **Effective Communication**

iDock<sup>®</sup> Controls, standard with the PowerStop A Series restraint, fosters an extremely safe and efficient loading dock environment by establishing a clear line of communication between truck drivers and dock personnel.

The inside control panel and exterior compact light package incorporate instinctive red and green signals which work in opposing modes. A green light outside guides a backing truck into the dock position while a red light inside warns the dock attendant that loading/unloading conditions are not safe. Once the PowerStop has secured the vehicle, the lights will switch to green inside and red outside, informing the truck driver to not move and indicating a safe condition for the dock attendant.