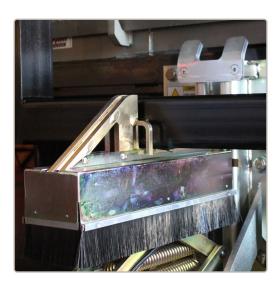

### PowerStop Vehicle Restraint Design Features..

- iDock<sup>®</sup> Controls with Interactive Message Display
- Push Button Activation (115v Single Phase Operation)
- Automatic Light Sequence
- Low Profile, Non-impact Design (wall or driveway mount)
- RIG Sensor Bar with Audible Alarm
- Corrosion Resistant Zinc Plated Finish
- Restraining Force In Excess of 32,000 lb Average
- Remote Power Pack with Translucent Reservoir
- Automatically re-engages if restraint is forced down
- Sign Communication Package
- Made in the USA