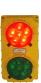

#### **Effective Communication**

iDock<sup>®</sup> Controls, standard with the PowerStop A Series restraint, fosters an extremely safe and efficient loading dock environment by establishing a clear line of communication between truck drivers and dock personnel.

The inside control panel and exterior compact light package incorporate instinctive red and green signals which work in opposing modes. A green light outside guides a backing truck into the dock position while a red light inside warns the dock attendant that loading/unloading conditions are not safe. Once the PowerStop has secured the vehicle, the lights will switch to green inside and red outside, informing the truck driver to not move and indicating a safe condition for the dock attendant.