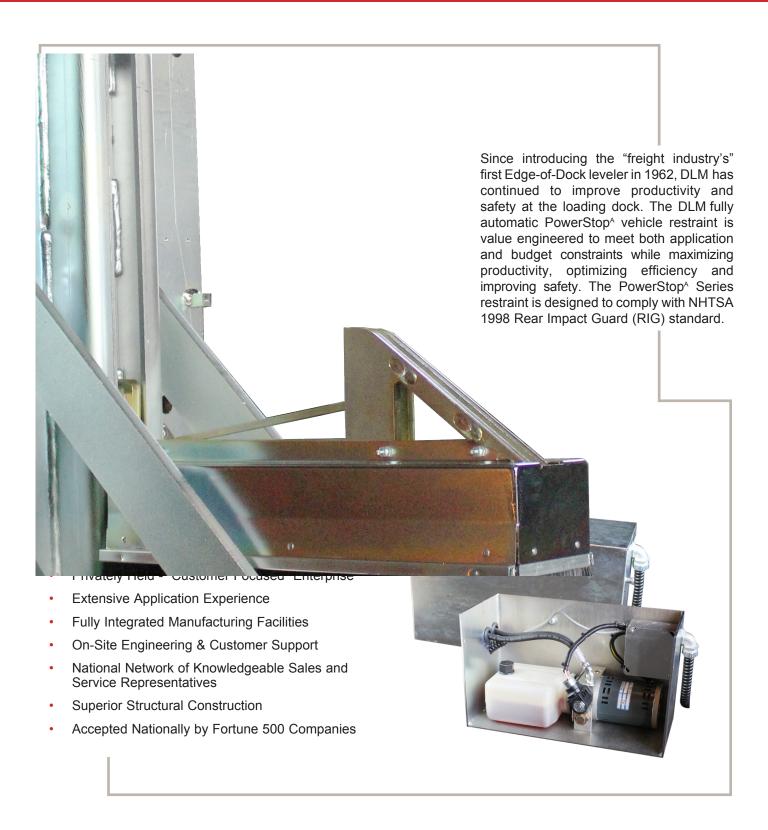

### PowerStop Vehicle Restraint Design Features..

- iDock<sup>®</sup> Controls with Interactive Message Display
- Push Button Activation (115v Single Phase Operation)
- Automatic Light Sequence
- Low Profile, Non-impact Design (wall or driveway mount)
- RIG Sensor Bar with Audible Alarm
- Corrosion Resistant Zinc Plated Finish
- Restraining Force In Excess of 32,000 lb Average
- Remote Power Pack with Translucent Reservoir
- Automatically re-engages if restraint is forced down
- Sign Communication Package
- Made in the USA