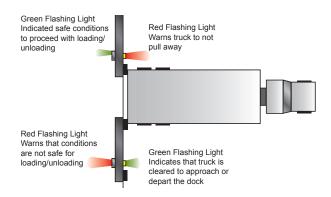

#### **Effective Communication**

iDock<sup>®</sup> Controls, standard with the PowerStop A Series restraint, fosters an extremely safe and efficient loading dock environment by establishing a clear line of communication between truck drivers and dock personnel.

The inside control panel and exterior compact light package incorporate instinctive red and green signals which work in opposing modes. A green light outside guides a backing truck into the dock position while a red light inside warns the dock attendant that loading/unloading conditions are not safe. Once the PowerStop has secured the vehicle, the lights will switch to green inside and red outside, informing the truck driver to not move and indicating a safe condition for the dock attendant.